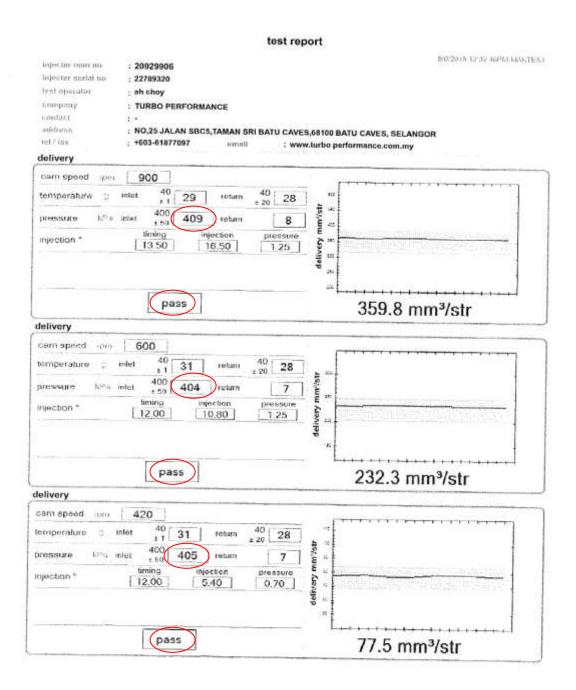

## Test Result

- i. Test Unit injector has 3 times if all pressure enough and stable
- ii. If pressure have problem and not stable, the result will failed