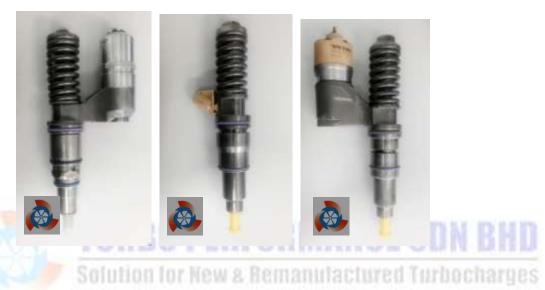

## **UNIT INJECTOR DEPARTMENT**

- 1) Unit Injector item
  - Volvo FM12 V1, FM12 V2, FM400, FM440
  - Scania S124, S114, S113, K270, R420 (Bosch an Delphi

2) Every item brought in for remanufacture (sometimes referred as item reconditioning) undergoes an initial inspection and is graded before being carefully dismantled for cleaning and degreasing. Piston, seal rings and other small item are discarded as a matter of policy