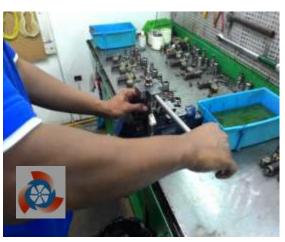

## **UNIT INJECTOR DEPARTMENT**

- 1) Unit Injector item
  - Volvo FM12 V1, FM12 V2, FM400, FM440
  - Scania S124, S114, S113, K270, R420 (Bosch an Delphi



2) Every item brought in for remanufacture (sometimes referred as item reconditioning) undergoes an initial inspection and is graded before being carefully dismantled for cleaning and degreasing. Piston, seal rings and other small item are discarded as a matter of policy







## 3) Checking part and installation item process



## 4) Equipment provided

• Unit Injector Test Bench









## Test Result

- i. Test Unit injector has 3 times if all pressure enough and stable
- ii. If pressure have problem and not stable, the result will failed