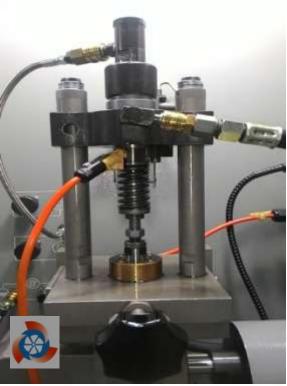

## 4) Equipment provided

• Unit Injector Test Bench

## Test Result

- i. Test Unit injector has 3 times if all pressure enough and stable
- ii. If pressure have problem and not stable, the result will failed