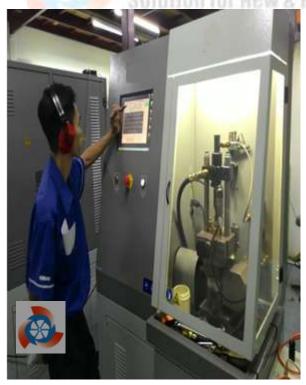

## 4) Equipment provided

• Unit Injector Test Bench

## Test Result

- i. Test Unit injector has 3 times if all pressure enough and stable
- ii. If pressure have problem and not stable, the result will failed