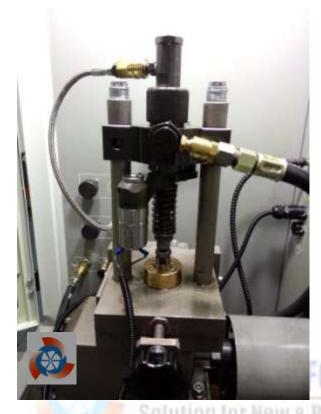

## 4) Equipment provided

• Unit Injector Test Bench

## Test Result

- i. Test Unit injector has 3 times if all pressure enough and stable
- ii. If pressure have problem and not stable, the result will failed