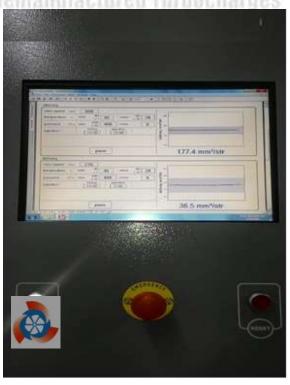

## Test Result

- i. Test Unit injector has 3 times if all pressure enough and stable
- ii. If pressure have problem and not stable, the result will failed